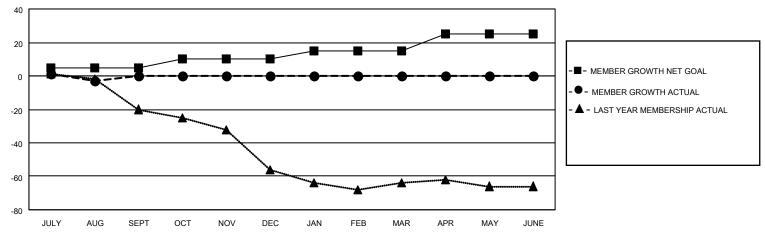

## GOALS AND ACTUAL MEMBERS CUMULATIVE

| DROPPED CLUBS: 0 |    | 6 CLUBS OF 35 ADDED 1 OR<br>MORE NEW MEMBERS | GENDER DISTRIBUTION       |              |  |
|------------------|----|----------------------------------------------|---------------------------|--------------|--|
|                  |    | MORE NEW MEMBERS                             | MALE                      | 749 (72.09%) |  |
|                  |    |                                              | FEMALE                    | 290 (27.91%) |  |
| DROPPED MEMBERS  |    |                                              | NON BINARY                | 0 (0.00%)    |  |
|                  |    |                                              | PREFER NOT TO ANSWER      | 0 (0.00%)    |  |
| DECEASED         | 0  |                                              |                           |              |  |
| CLUB CANCELLED   | 0  | CLICK HERE FOR CUMULATIVE                    | TOTAL FAMILY UNIT MEMBERS | 99           |  |
| OTHER            | 16 | MEMBERSHIP DATA                              |                           |              |  |
| TOTAL            | 16 |                                              | FAMILY MEMBERS PAYING HAL | F DUES 50    |  |
|                  |    |                                              |                           |              |  |

## MONTHLY MEMBERSHIP PROGRESS REPORT

LOCATION TEXAS District 2 T2 Results as of: 8/31/2022

| Clubs RESULTS FOR 2022-2023 |   |   |   | Members RESULTS FOR 2022-2023 |    |    |    |
|-----------------------------|---|---|---|-------------------------------|----|----|----|
|                             |   |   |   |                               |    |    |    |
| JULY/AUG/SEPT               | 0 | 0 | 0 | JULY/AUG/SEPT                 | 5  | 14 | 16 |
| OCT/NOV/DEC                 | 0 | 0 | 0 | OCT/NOV/DEC                   | 5  | 0  | 0  |
| JAN/FEB/MAR                 | 0 | 0 | 0 | JAN/FEB/MAR                   | 5  | 0  | 0  |
| APR/MAY/JUNE                | 1 | 0 | 0 | APR/MAY/JUNE                  | 10 | 0  | 0  |