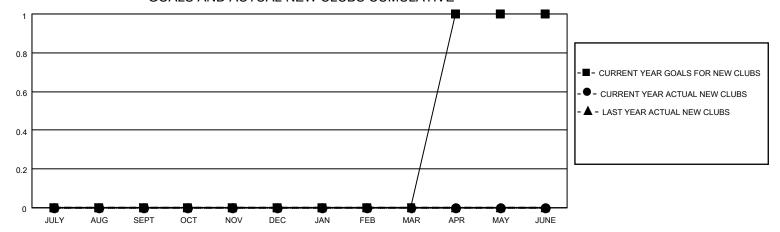

## GOALS AND ACTUAL NEW CLUBS CUMULATIVE

## MONTHLY MEMBERSHIP PROGRESS REPORT

LOCATION TEXAS District 2 T2 Results as of: 8/31/2022

| Clubs RESULTS FOR 2022-2023 |   |   |   | Members RESULTS FOR 2022-2023 |    |    |    |
|-----------------------------|---|---|---|-------------------------------|----|----|----|
|                             |   |   |   |                               |    |    |    |
| JULY/AUG/SEPT               | 0 | 0 | 0 | JULY/AUG/SEPT                 | 5  | 14 | 16 |
| OCT/NOV/DEC                 | 0 | 0 | 0 | OCT/NOV/DEC                   | 5  | 0  | 0  |
| JAN/FEB/MAR                 | 0 | 0 | 0 | JAN/FEB/MAR                   | 5  | 0  | 0  |
| APR/MAY/JUNE                | 1 | 0 | 0 | APR/MAY/JUNE                  | 10 | 0  | 0  |